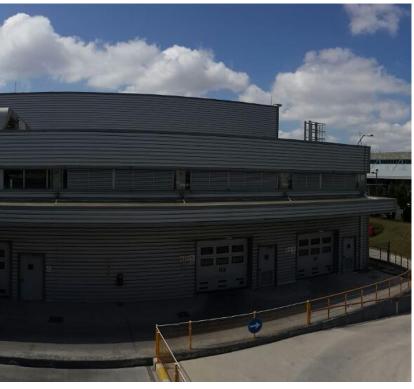

anadolu motor headquarter building "

anadolu motor //

çayırova - kocaeli //

4.500 sqm //

2014//

administration buildings

adel faber administration facility,, adel faber castell //

çayırova – kocaeli // 2014//