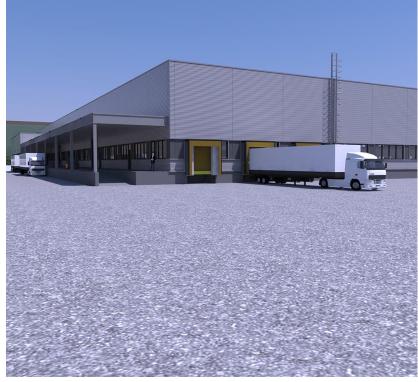

## avon cosmetic packaging facility " avon cosmetics //

gosb - kocaeli,, 2007 // 17.000 sqm //

architecture

engineering

consultancy

services

administration buildings

industrial buildings

mix use developmen

residential – social -

reference letters

kcc paint production facility //
korean chemical company //

design service

M

supervision service

management service

gosb - kocaeli // 2007 //

14.000 sqm //

industrial buildings

cantaş cooling gas filling facility " cantaş //

güzeller osb - kocaeli //

2007 //

9.252 sqm //

industrial buildings