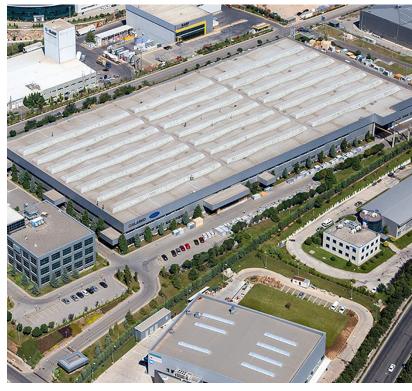

## 3m super hub administration building "

2013// 1.848 sqm //

efz - çorlu //

3m //

buildings

alarko carrier administration building "

alarko carrier //

2001 // 6.500 sqm //