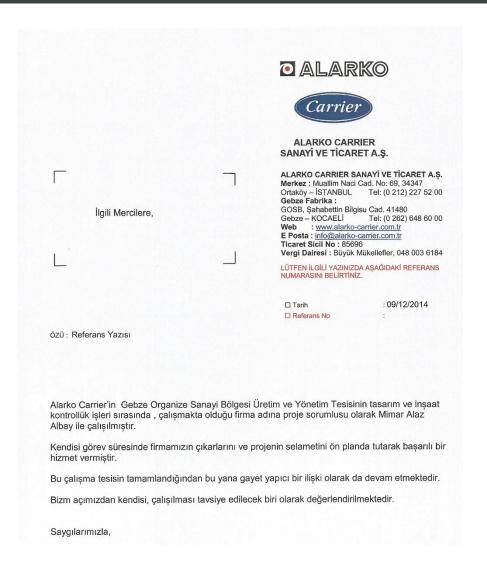

## **SIEMENS**

11-2014

24.10.2014

Konu: Referans yazısı hk.

Siemens A.Ş Gebze Organize Sanayi Bölgesi (GOSB) Üretim ve Depolama tesisi yatırımımızın tüm tasarımı, proje müellifimiz mimar A.Alaz Albay tarafından yürütülmüştür. Proje süresince yapmış olduğu başarılı çalışma için kendisine teşekkür ederiz.