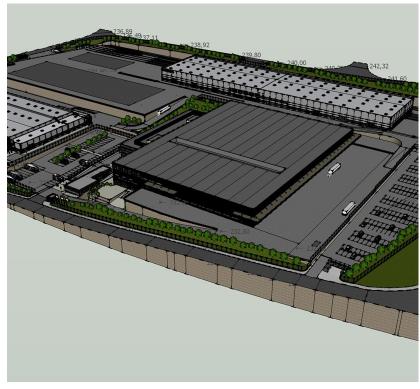

industrial buildings

mix use development

residential – social – cultural buildings

reference letters

siemens production facility - phase 1 // siemens //

esign service

supervision service

nanagement service

gosb – kocaeli // 2007 //

40.216 sqm //

administration buildings

industrial buildings

siemens production facility - phase 2,, siemens //

gosb – kocaeli // 2016//

60.000 sqm //