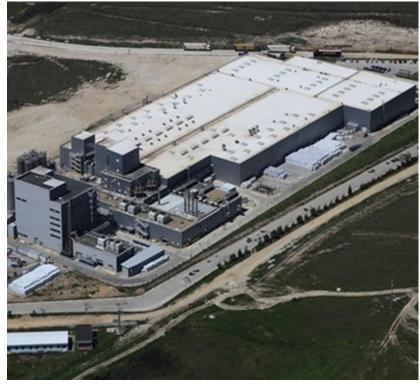

gosb – kocaeli // 2007 //

40.216 sqm //

administration buildings

industrial buildings

siemens production facility - phase 2,, siemens //

gosb – kocaeli // 2016//

60.000 sqm //

### siemens Ip-cp production facility,, siemens //

gosb – kocaeli // 2016//

11.350,00 sqm //

architecture

engineering

consultancy

services

administration buildings