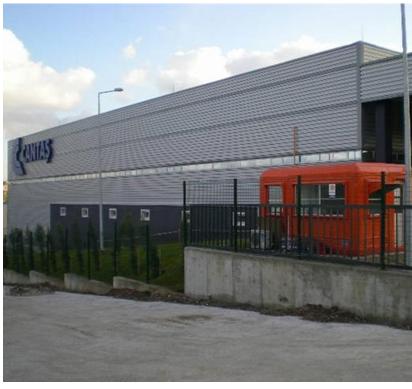

## 3m super hub administration building "

2013// 1.848 sqm //

efz - çorlu //

3m //

buildings

alarko carrier administration building "

alarko carrier //

2001 // 6.500 sqm //