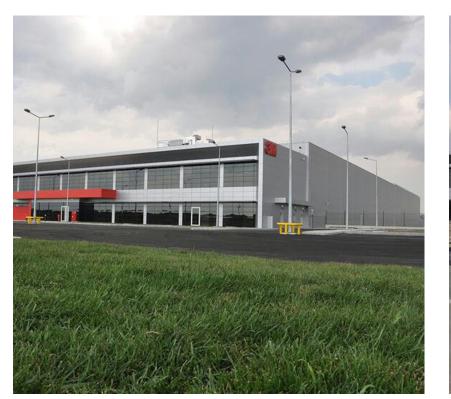

## avon cosmetic packaging facility " avon cosmetics //

gosb - kocaeli,, 2007 // 17.000 sqm //

architecture

engineering

consultancy

services

administration buildings

industrial buildings