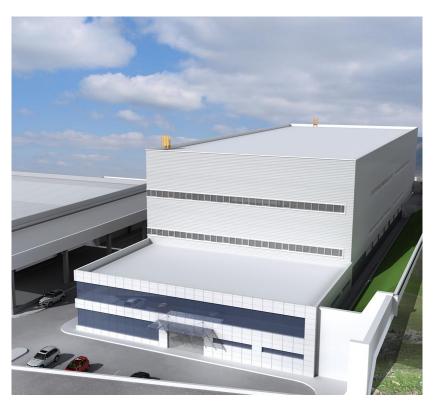

## 3m super hub administration building "

2013// 1.848 sqm //

efz - çorlu //

3m //

buildings

alarko carrier administration building "

alarko carrier //

2001 // 6.500 sqm //