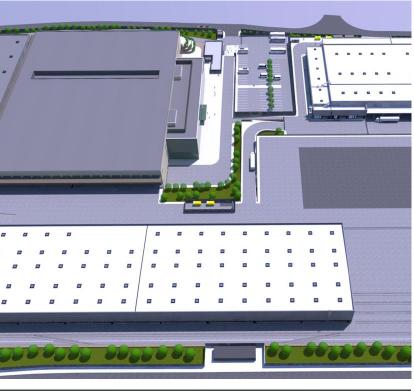

ns //







gosb – kocaeli // 2016//

60.000 sqm //







### siemens Ip-cp production facility,, siemens //









gosb – kocaeli // 2016//

11.350,00 sqm //



architecture

engineering

consultancy

services

administration buildings

industrial buildings

mix use development

residential – social

reference letters





# siemens ms extension building,, siemens ,,

design service

Э

nanagement service

gosb – kocaeli // 2016 //

3.980,00 sqm //



architecture

engineering

consultancy

services

administration buildings

industrial buildings

mix use development

residential – social

reference letters





# siemens mo-ut production facility,, siemens ,,

lesign service

pervision service

nanagement service

gosb – kocaeli // 2016 // 16.550,00 sqm //



industrial buildings





siemens registration building "

siemens //



gosb – kocaeli // 2016//

450,00 sqm //



industrial buildings





## siemens df-cs flender production facility,, siemens //





2016//

gosb – kocaeli //

2.870,00 sqm //



architecture

engineering

consultancy

services

administration buildings

industrial buildings

mix use development

residential – social -

reference letters





putzmeister production facility //
putzmeister //

design service

supervision service

cerkezkoy osb - tekirdag //

24.700 sqm //



industrial buildings

mix use development buildings





## avon cosmetic packaging facility " avon cosmetics //





gosb - kocaeli,, 2007 // 17.000 sqm //



architecture

engineering

consultancy

services

administration buildings

industrial buildings

mix use develop