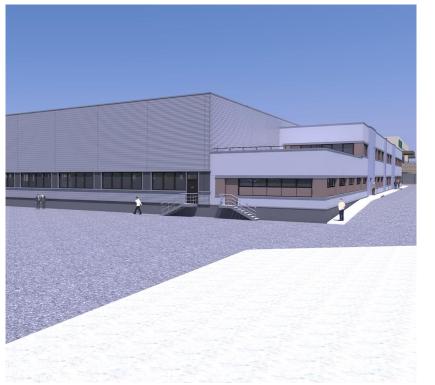

## administration buildings

administration buildings

## 3m super hub administration building "

2013// 1.848 sqm //

efz - çorlu //

3m //

buildings

alarko carrier administration building "

alarko carrier //

2001 // 6.500 sqm //